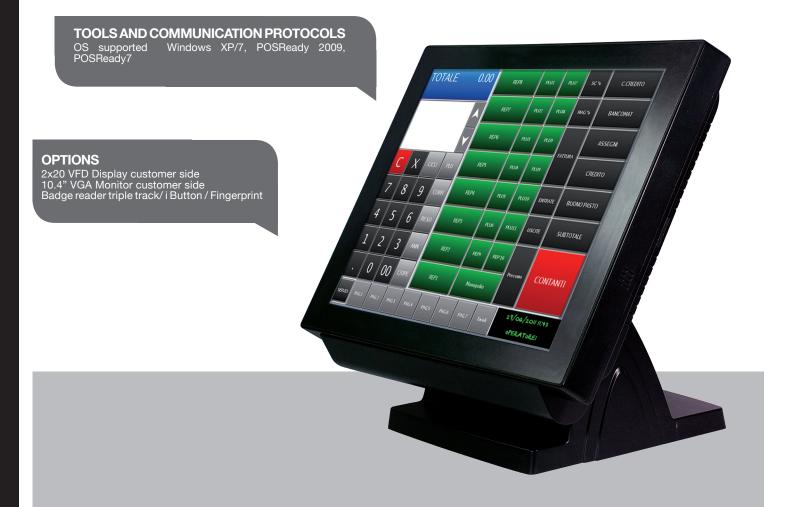

## PC POS TOUCH SCREEN 15" TRUE FLAT

- 15" True Flat Touch Screen
- **Dual Core Fanless Processor**
- Solid state hard disk (SSD)
- Customer Display to be integrated (optional)
- 10.4" 2nd customer display
- Black color

## MAIN PERFORMANCE AND FEATURES

- 15.0" Touch Screen True Flat monitor 5 wires resistive (zero bezel)
  CPU Intel® Atom™ D525 1.8GHz
  Ram 1 x DDR3 SO-DIMM Slot, 2GB
  Hard disk 1x2.5" SATA SSD 32GB
  TFT LCD Display 15" (250 nits, 1024x768, 0-68 angles slope)
  4 USB 2.0 / 1 USB 2.0 bezel side
  2 Serials RS232 on DB-9 (COM2/3)/ 1 Serial on RJ45 (COM1) power supply 5V/12V
  1 PS/2 for keyboard
  1 RJ-45 LAN
  1 DC Jack
  1 RJ-11 Cash Drawer (12V/24V)
  External power supply DC 72W
  Dimensions: 368mm (L)x327mm (P) x238mm (A)
  Weight: 7 Kg